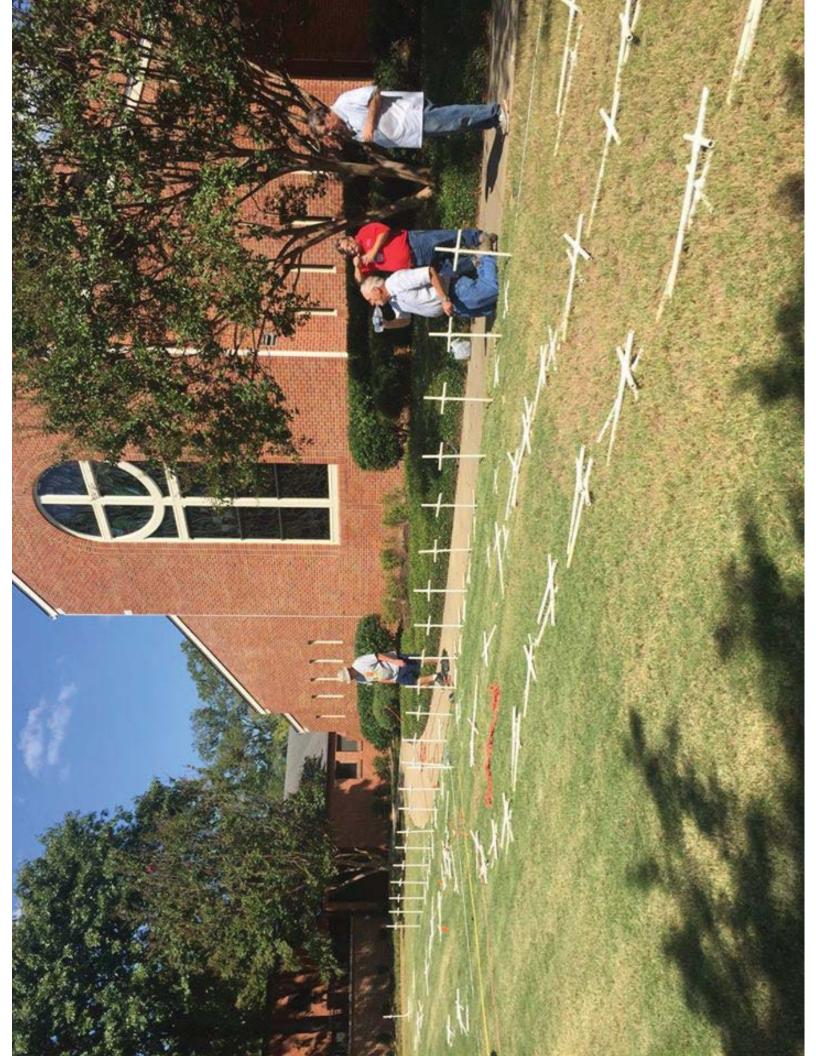

| Twenty Knights from Starkville's Saint Joseph parish spent a hot October day erecting over 120 crosses to promote the protection of life. "Each cross represents one of 154 abortions that happens every hour in the United States." On this particular hot October day, the ground was so hard that electric drills were needed to drill holes into the ground to hold the crosses. However, the work and sweat that these men offered would be priceless if their efforts saved the life of one child. |
|----------------------------------------------------------------------------------------------------------------------------------------------------------------------------------------------------------------------------------------------------------------------------------------------------------------------------------------------------------------------------------------------------------------------------------------------------------------------------------------------------------|
| Please see the attached photos.                                                                                                                                                                                                                                                                                                                                                                                                                                                                          |
|                                                                                                                                                                                                                                                                                                                                                                                                                                                                                                          |
|                                                                                                                                                                                                                                                                                                                                                                                                                                                                                                          |
|                                                                                                                                                                                                                                                                                                                                                                                                                                                                                                          |
|                                                                                                                                                                                                                                                                                                                                                                                                                                                                                                          |
|                                                                                                                                                                                                                                                                                                                                                                                                                                                                                                          |
|                                                                                                                                                                                                                                                                                                                                                                                                                                                                                                          |
|                                                                                                                                                                                                                                                                                                                                                                                                                                                                                                          |
|                                                                                                                                                                                                                                                                                                                                                                                                                                                                                                          |
|                                                                                                                                                                                                                                                                                                                                                                                                                                                                                                          |
|                                                                                                                                                                                                                                                                                                                                                                                                                                                                                                          |
|                                                                                                                                                                                                                                                                                                                                                                                                                                                                                                          |
|                                                                                                                                                                                                                                                                                                                                                                                                                                                                                                          |
|                                                                                                                                                                                                                                                                                                                                                                                                                                                                                                          |